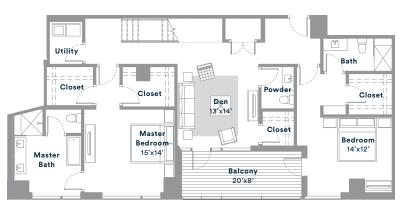

### E2

3 BEDS + DEN · 3 BATHS 2851 SQ. FT · LEVELS 23-31

For more information please call  $512 \cdot 476 \cdot 7010$  or visit 70Rainey.com

1 BED · 1 BATH 400 SQ. FT · LEVELS 12-15

| NOTES: |  |  |
|--------|--|--|
|        |  |  |
|        |  |  |
|        |  |  |
|        |  |  |
|        |  |  |
|        |  |  |
|        |  |  |