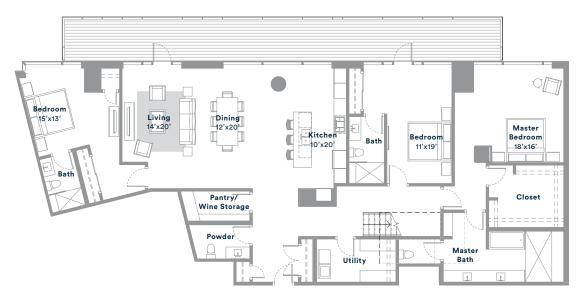

3 BEDS · 3.5 BATHS 2850 SQ. FT · LEVEL 32

For more information please call 512·476·7010 or visit 70Rainey.com

3 BEDS + 2 DEN
3 FULL BATHS · 2 HALF BATHS

3684 SQ. FT · LEVELS 32-34

NOTES:

For more information please call 512·476·7010 or visit 70Rainey.com

3 BEDS + STUDY + DEN  $\cdot$  3.5 BATHS 3304 SQ. FT  $\cdot$  LEVEL 32

For more information please call  $512 \cdot 476 \cdot 7010$ or visit 70 Rainey.com

3 BEDS + 2 DEN · 3.5 BATHS 3447 SQ. FT · LEVELS 33-34