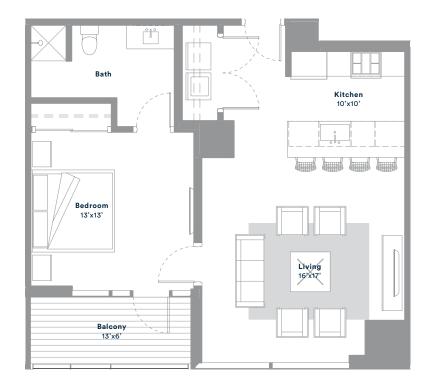

1 BED · 1 BATH
663 SQ. FT · LEVELS 12-31

For more information please call 512·476·7010 or visit 70Rainey.com

1 BED · 1 BATH 837 SQ. FT · LEVELS 18-31

For more information please call  $512 \cdot 476 \cdot 7010$  or visit 70Rainey.com