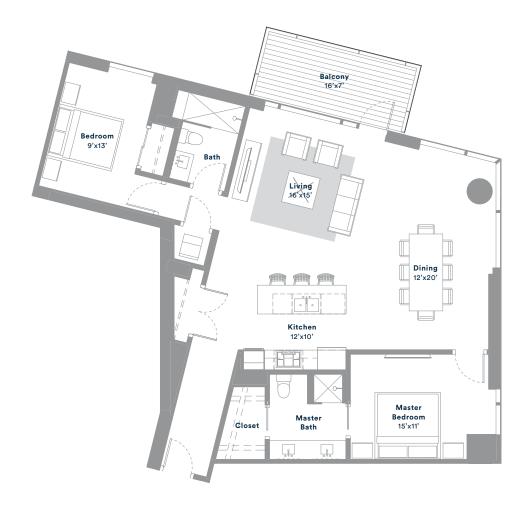

D1

2 BEDS + DEN · 2 BATHS 1697 SQ. FT · LEVELS 12-22

For more information please call  $512 \cdot 476 \cdot 7010$  or visit 70Rainey.com