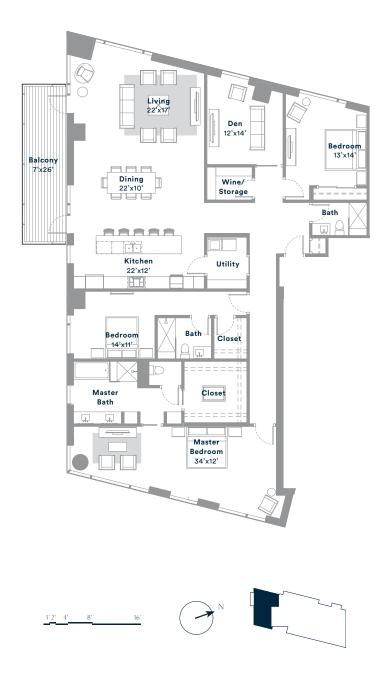

### E2

3 BEDS + DEN · 3 BATHS 2851 SQ. FT · LEVELS 23-31

For more information please call  $512 \cdot 476 \cdot 7010$  or visit 70Rainey.com

1 BED · 1 BATH 400 SQ. FT · LEVELS 12-15

| NOTES: |  |  |
|--------|--|--|
|        |  |  |
|        |  |  |
|        |  |  |
|        |  |  |
|        |  |  |
|        |  |  |
|        |  |  |