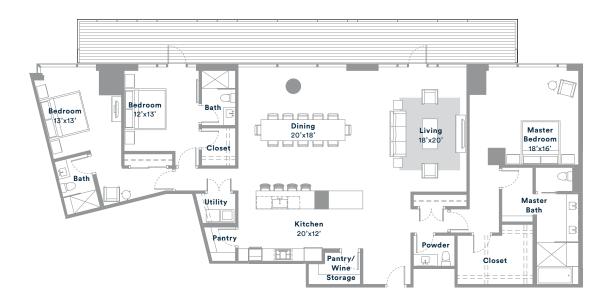

3 BEDS · 3.5 BATHS 2850 SQ. FT · LEVEL 32

For more information please call 512·476·7010 or visit 70Rainey.com

3 BEDS + 2 DEN
3 FULL BATHS · 2 HALF BATHS

3684 SQ. FT · LEVELS 32-34

NOTES:

For more information please call 512·476·7010 or visit 70Rainey.com