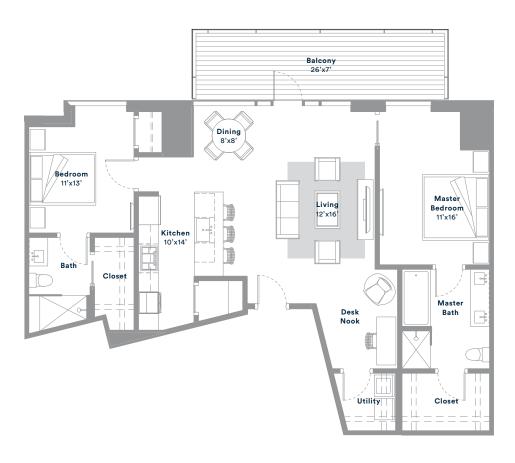

#### FLOOR PLANS

1 BED · 1 BATH
718 SQ. FT · LEVELS 12-22

| NOTES: |  |  |
|--------|--|--|
|        |  |  |
|        |  |  |
|        |  |  |
|        |  |  |
|        |  |  |
|        |  |  |

For more information please call  $512 \cdot 476 \cdot 7010$  or visit 70Rainey.com