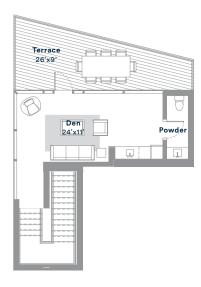

3 BEDS · 3.5 BATHS 2850 SQ. FT · LEVEL 32

For more information please call 512·476·7010 or visit 70Rainey.com

3 BEDS + 2 DEN
3 FULL BATHS · 2 HALF BATHS

3684 SQ. FT · LEVELS 32-34

NOTES:

For more information please call 512·476·7010 or visit 70Rainey.com

3 BEDS + STUDY + DEN  $\cdot$  3.5 BATHS 3304 SQ. FT  $\cdot$  LEVEL 32

For more information please call  $512 \cdot 476 \cdot 7010$ or visit 70 Rainey.com

3 BEDS + 2 DEN · 3.5 BATHS 3447 SQ. FT · LEVELS 33-34