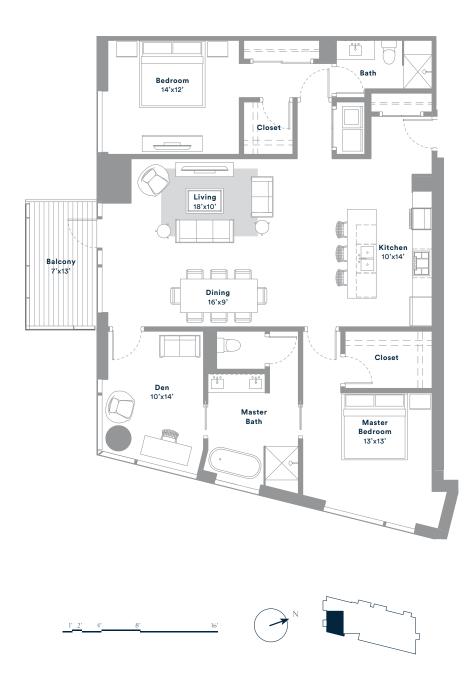

### D2

2 BEDS + STUDY · 3 BATHS 1743 SQ. FT · LEVELS 12-20 & 22-31

For more information please call 512·476·7010 or visit 70Rainey.com

### D2-A

2 BEDS + STUDY · 3 BATHS 1743 SQ. FT · LEVEL 21

For more information please call  $512 \cdot 476 \cdot 7010$  or visit 70Rainey.com