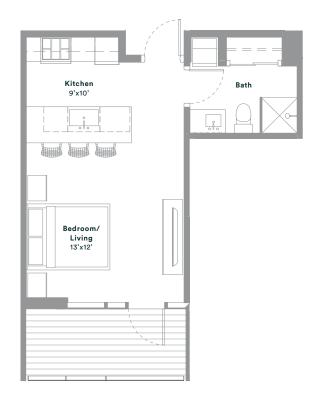

#### FLOOR PLANS

1 BED · 1 BATH
718 SQ. FT · LEVELS 12-22

| NOTES: |  |  |
|--------|--|--|
|        |  |  |
|        |  |  |
|        |  |  |
|        |  |  |
|        |  |  |
|        |  |  |

For more information please call  $512 \cdot 476 \cdot 7010$  or visit 70Rainey.com