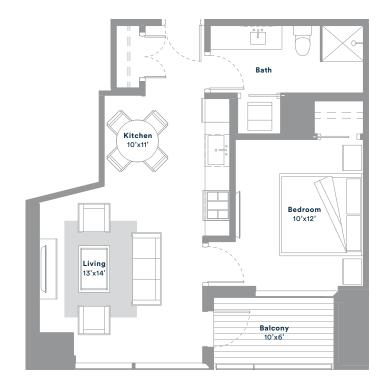

1 BED · 1 BATH
663 SQ. FT · LEVELS 12-31

For more information please call 512·476·7010 or visit 70Rainey.com

1 BED · 1 BATH 837 SQ. FT · LEVELS 18-31

For more information please call  $512 \cdot 476 \cdot 7010$  or visit 70Rainey.com