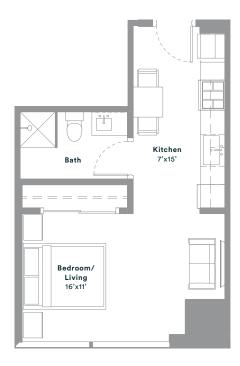

1 BED · 1 BATH
663 SQ. FT · LEVELS 12-31

For more information please call 512·476·7010 or visit 70Rainey.com

1 BED · 1 BATH 837 SQ. FT · LEVELS 18-31

For more information please call  $512 \cdot 476 \cdot 7010$  or visit 70Rainey.com