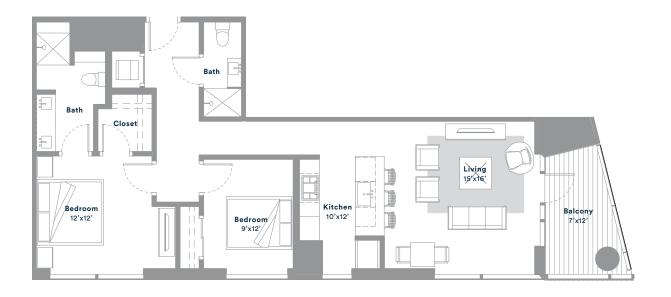

C2

2 BEDS · 2 BATHS 1321 SQ. FT · LEVELS 12-31

For more information please call  $512 \cdot 476 \cdot 7010$  or visit 70Rainey.com

C3

2 BEDS · 2 BATHS 1434 SQ. FT · LEVELS 12-22

For more information please call 512·476·7010 or visit 70Rainey.com