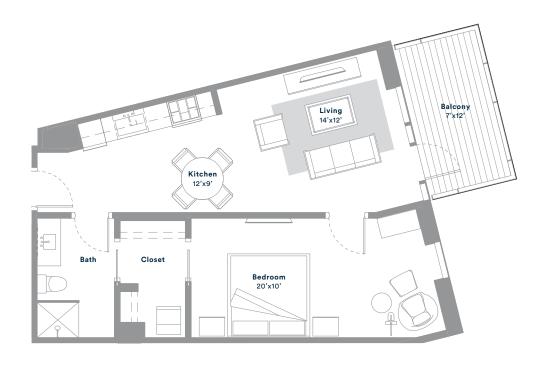

#### FLOOR PLANS

1 BED · 1 BATH
718 SQ. FT · LEVELS 12-22

| NOTES: |  |  |
|--------|--|--|
|        |  |  |
|        |  |  |
|        |  |  |
|        |  |  |
|        |  |  |
|        |  |  |

For more information please call  $512 \cdot 476 \cdot 7010$  or visit 70Rainey.com