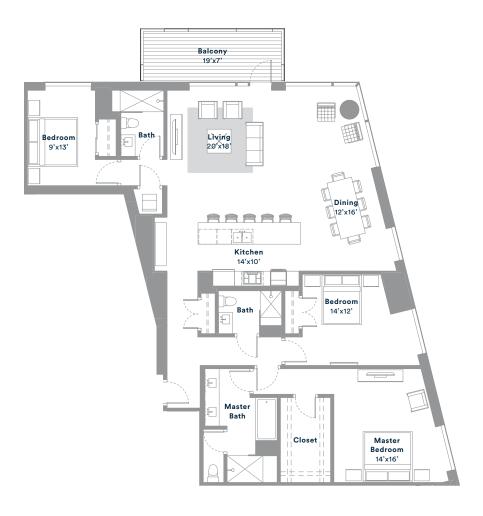

### D2

2 BEDS + STUDY · 3 BATHS 1743 SQ. FT · LEVELS 12-20 & 22-31

For more information please call 512·476·7010 or visit 70Rainey.com

### D2-A

2 BEDS + STUDY · 3 BATHS 1743 SQ. FT · LEVEL 21

For more information please call  $512 \cdot 476 \cdot 7010$  or visit 70Rainey.com