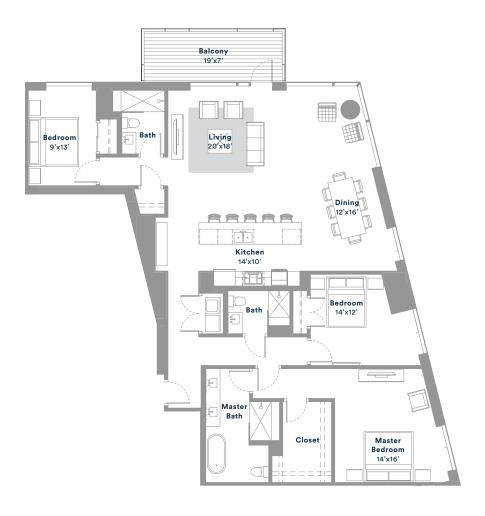

D1

2 BEDS + DEN · 2 BATHS 1697 SQ. FT · LEVELS 12-22

For more information please call  $512 \cdot 476 \cdot 7010$  or visit 70Rainey.com