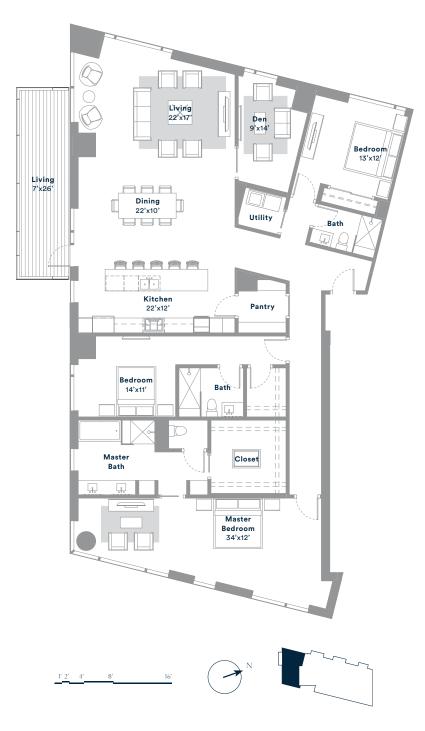

### E2

3 BEDS + DEN · 3 BATHS 2851 SQ. FT · LEVELS 23-31

For more information please call  $512 \cdot 476 \cdot 7010$  or visit 70Rainey.com

1 BED · 1 BATH 400 SQ. FT · LEVELS 12-15

| NOTES: |  |  |
|--------|--|--|
|        |  |  |
|        |  |  |
|        |  |  |
|        |  |  |
|        |  |  |
|        |  |  |
|        |  |  |