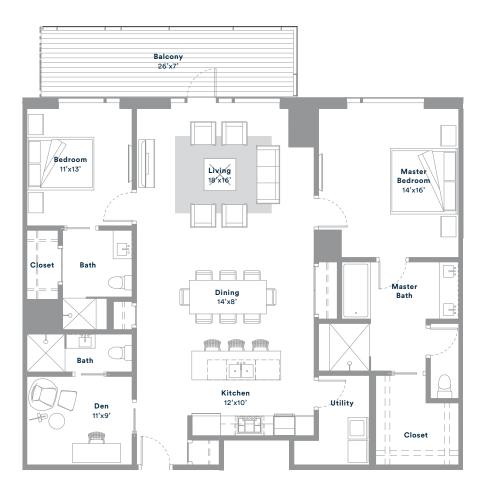

### E1

3 BEDS · 3 BATHS
2179 SQ. FT · LEVELS 24-31

For more information please call 512·476·7010 or visit 70Rainey.com

# E1-A

3 BEDS · 3 BATHS 2179 SQ. FT · LEVEL 23

For more information please call  $512 \cdot 476 \cdot 7010$  or visit 70Rainey.com