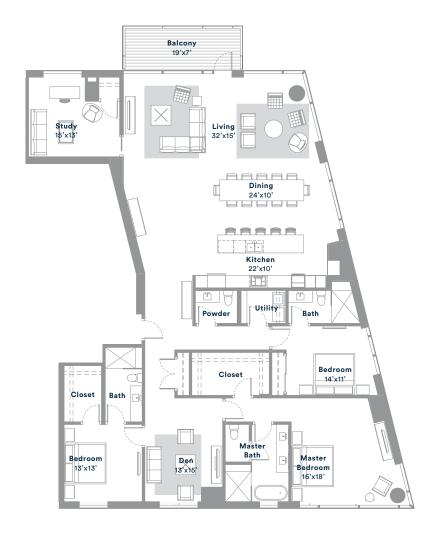

3 BEDS + STUDY + DEN  $\cdot$  3.5 BATHS 3304 SQ. FT  $\cdot$  LEVEL 32

For more information please call  $512 \cdot 476 \cdot 7010$ or visit 70 Rainey.com

3 BEDS + 2 DEN · 3.5 BATHS 3447 SQ. FT · LEVELS 33-34