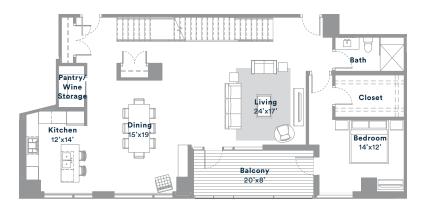

### M2

1 BED · 1 BATH 427 SQ. FT · LEVELS 12-15

For more information please call  $512 \cdot 476 \cdot 7010$  or visit 70Rainey.com

3 BEDS + DEN · 3 BATHS 2978 SQ. FT · LEVEL 32

For more information please call 512·476·7010 or visit 70Rainey.com