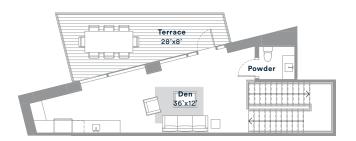

### E2

3 BEDS + DEN · 3 BATHS 2851 SQ. FT · LEVELS 23-31

For more information please call  $512 \cdot 476 \cdot 7010$  or visit 70Rainey.com

1 BED · 1 BATH 400 SQ. FT · LEVELS 12-15

| NOTES: |  |  |
|--------|--|--|
|        |  |  |
|        |  |  |
|        |  |  |
|        |  |  |
|        |  |  |
|        |  |  |
|        |  |  |