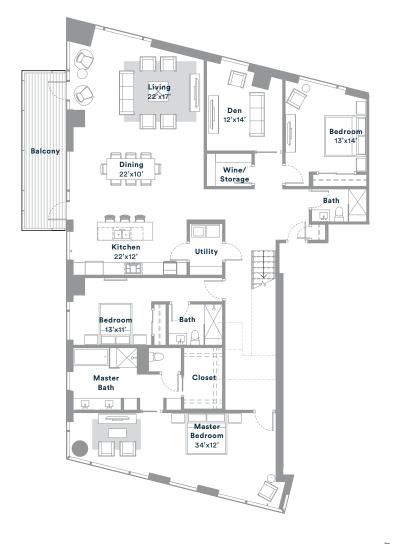

3 BEDS · 3.5 BATHS 2850 SQ. FT · LEVEL 32

For more information please call 512·476·7010 or visit 70Rainey.com

3 BEDS + 2 DEN
3 FULL BATHS · 2 HALF BATHS

3684 SQ. FT · LEVELS 32-34

NOTES:

For more information please call 512·476·7010 or visit 70Rainey.com

3 BEDS + STUDY + DEN  $\cdot$  3.5 BATHS 3304 SQ. FT  $\cdot$  LEVEL 32

For more information please call  $512 \cdot 476 \cdot 7010$ or visit 70 Rainey.com

3 BEDS + 2 DEN · 3.5 BATHS 3447 SQ. FT · LEVELS 33-34