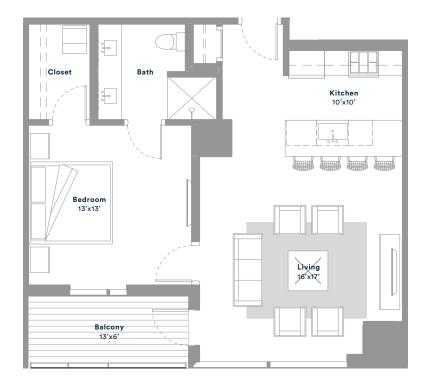

1 BED · 1 BATH
663 SQ. FT · LEVELS 12-31

For more information please call 512·476·7010 or visit 70Rainey.com

1 BED · 1 BATH 837 SQ. FT · LEVELS 18-31

For more information please call  $512 \cdot 476 \cdot 7010$  or visit 70Rainey.com