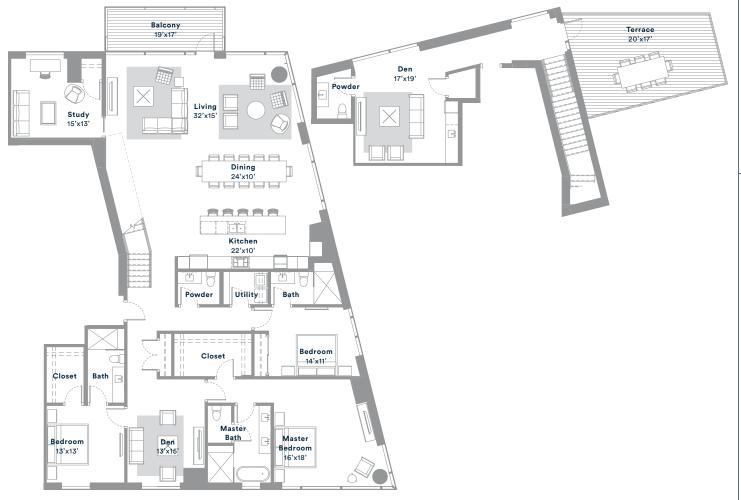

3 BEDS · 3.5 BATHS 2850 SQ. FT · LEVEL 32

For more information please call 512·476·7010 or visit 70Rainey.com

3 BEDS + 2 DEN
3 FULL BATHS · 2 HALF BATHS

3684 SQ. FT · LEVELS 32-34

NOTES:

For more information please call 512·476·7010 or visit 70Rainey.com