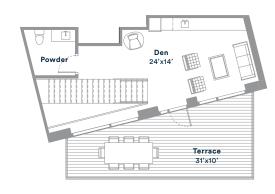

3 BEDS · 3.5 BATHS 2850 SQ. FT · LEVEL 32

For more information please call 512·476·7010 or visit 70Rainey.com

3 BEDS + 2 DEN
3 FULL BATHS · 2 HALF BATHS

3684 SQ. FT · LEVELS 32-34

NOTES:

For more information please call 512·476·7010 or visit 70Rainey.com