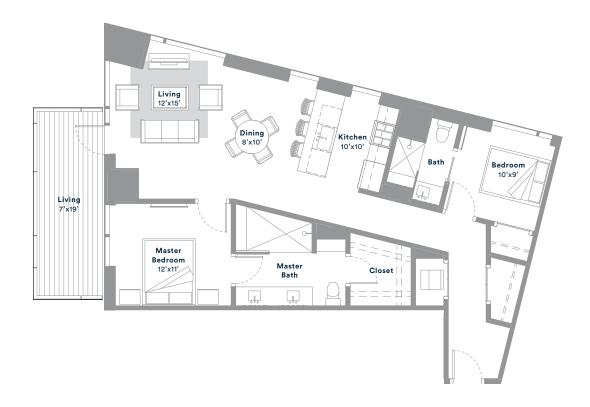

D1

2 BEDS + DEN · 2 BATHS 1697 SQ. FT · LEVELS 12-22

For more information please call  $512 \cdot 476 \cdot 7010$  or visit 70Rainey.com